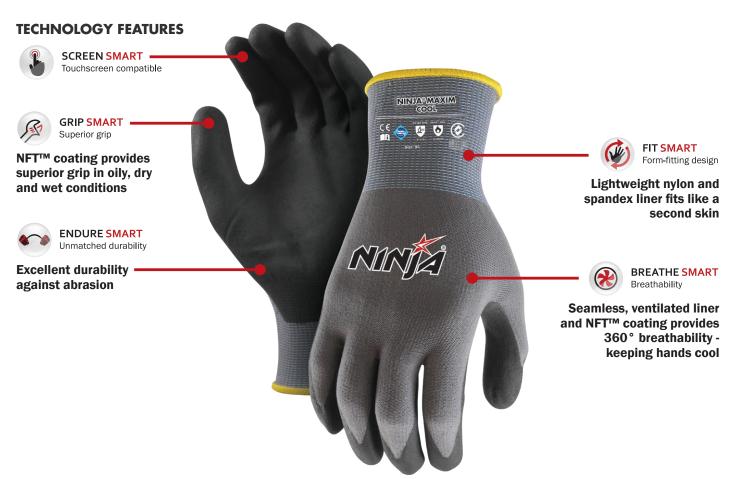

## **SPECIFICATIONS**

| <b>Product Code</b>     | NIMXCLNFT                       |
|-------------------------|---------------------------------|
| Description             | Maxim Cool                      |
| Length                  | 25 cm                           |
| Coating                 | NFT™ (New Foam Technology)      |
| <b>Coating Variants</b> | Fully Dipped Palm               |
| <b>Coating Colour</b>   | Black                           |
| Liner                   | Nylon and Spandex Knitted Liner |
| Liner Colour            | Grey                            |