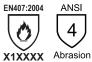

## PERFORMANCE STANDARDS & PROPERTIES

| Risk Scale     | LOW               |   |   | <b></b> | VER | / HIGH |
|----------------|-------------------|---|---|---------|-----|--------|
| Abrasion       | 0                 | 1 | 2 | 3       | 4   | -      |
| Tear           | 0                 | 1 | 2 | 3       | 4   | -      |
| Puncture       | 0                 | 1 | 2 | 3       | 4   | -      |
| Cut (TDM Test) | А                 | В | С | D       | Е   | F      |
| Heat           | CONTACT - LEVEL 1 |   |   |         |     |        |